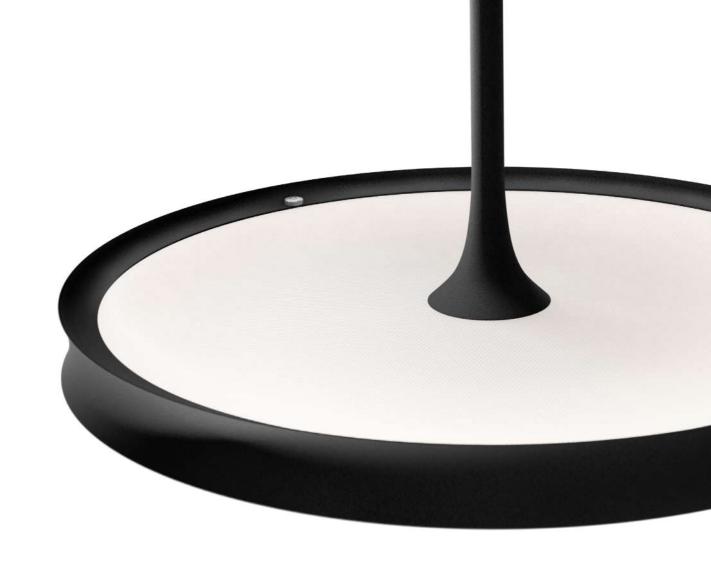

architecture studio

vizulo BRUT standing luminaire

BONDI rod mimics water drops falling on the luminaire's surface, creating precise curved lines.

A key feature of the BONDI suspended is the seemingly levitating structure created by extraordinary construction.