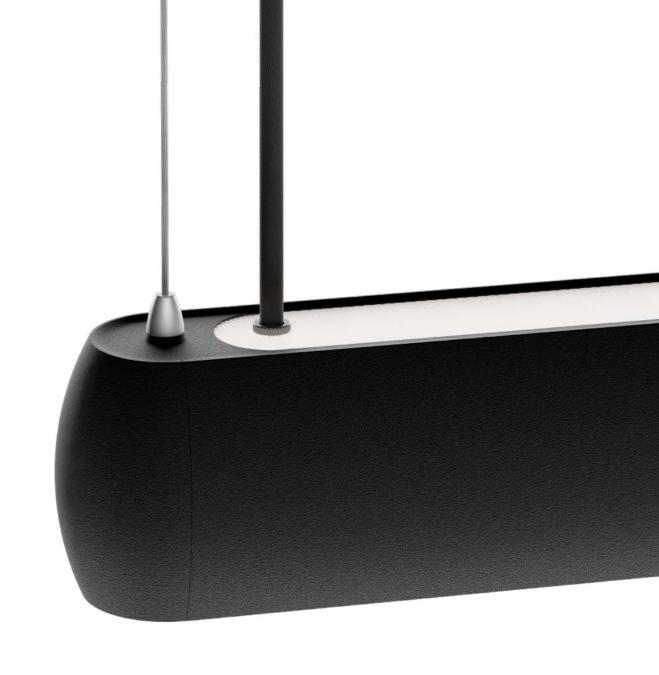

architecture studio

vizulo BRUT standing luminaire

BONDI rod mimics water drops falling on the luminaire's surface, creating precise curved lines.

A key feature of the BONDI suspended is the seemingly levitating structure created by extraordinary construction.