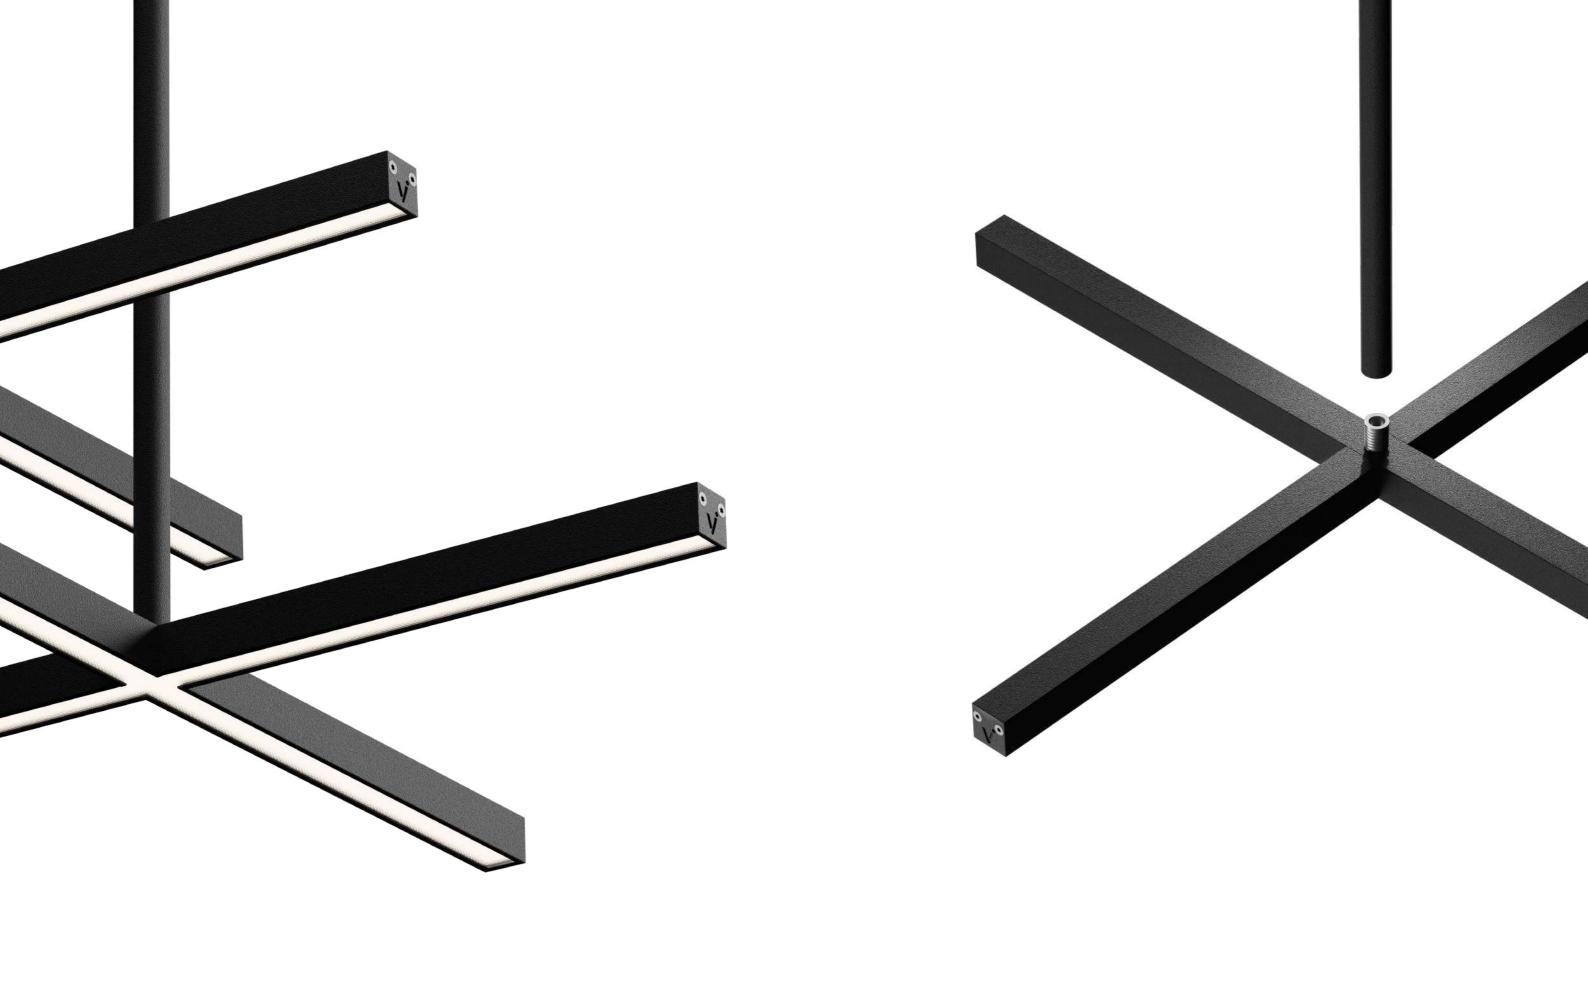

architecture studio

vizulo BRUT standing luminaire

BONDI rod mimics water drops falling on the luminaire's surface, creating precise curved lines.

A key feature of the BONDI suspended is the seemingly levitating structure created by extraordinary construction.

vizulo BONDI suspended

vizulo BONDI wall & ceiling

Byron Bay is a place that is filled with a taste of freedom. Crowded with surfers who are seeking adventure and catching ocean waves.

Our BYRON luminaire is just as bold and strong. It stands out with its linear body and round edges, creating a unique design that was inspired by the curved shape of a surfboard that breaks the water with confidence.