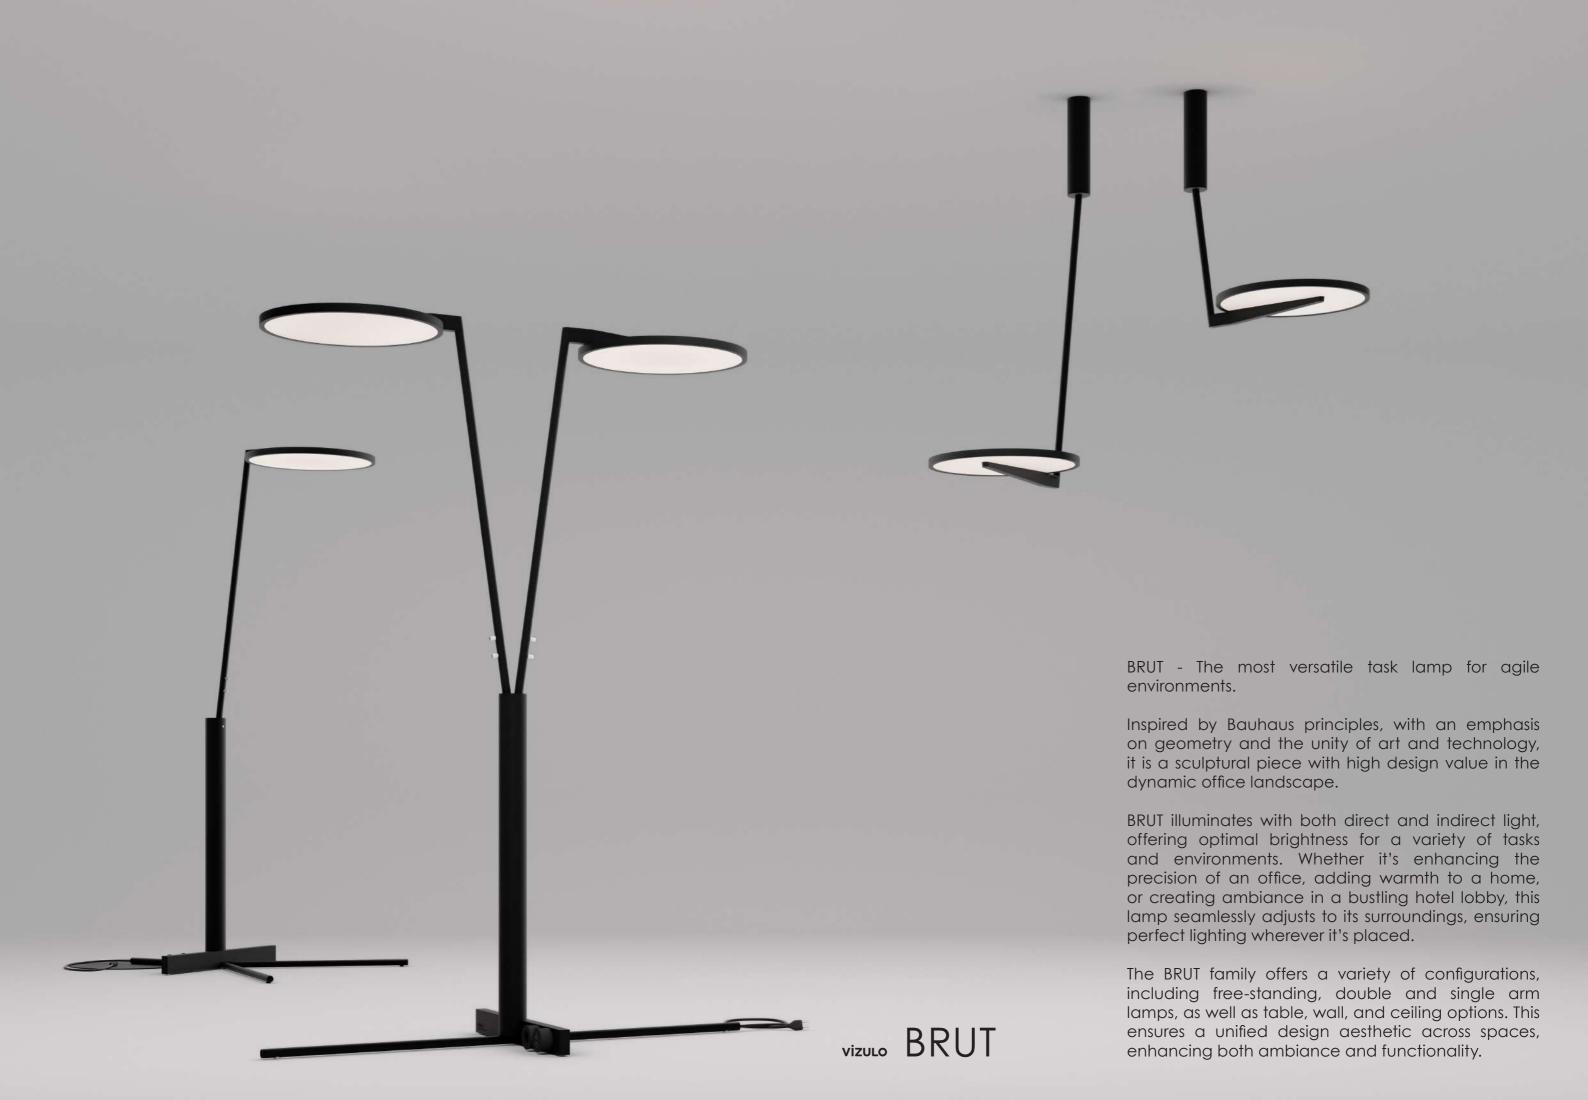

NO RULES was developed together with architects "NRJA". Authentic, provocative, and with a good sense of humor. NRJA team designed the showroom of VIZULO thus contributing to our DNA.

BRUT we created in collaboration with designer and architect Martins Pilens. His focus on details and perfection was phenomenal. Bauhaus merged all the arts into modernism, and this influence can easily be seen in Martins' work.

MARTINS PILENS is a Vienna-based architect, product designer graduating from the Bauhaus University of Weimar in 2007. Specializing in office interiors and wine-related product design, Pilens has cultivated a distinctly pure and functional design language, with a focus on creating seamless total looks.

architecture studio

vizulo BRUT standing luminaire

BONDI rod mimics water drops falling on the luminaire's surface, creating precise curved lines.

A key feature of the BONDI suspended is the seemingly levitating structure created by extraordinary construction.