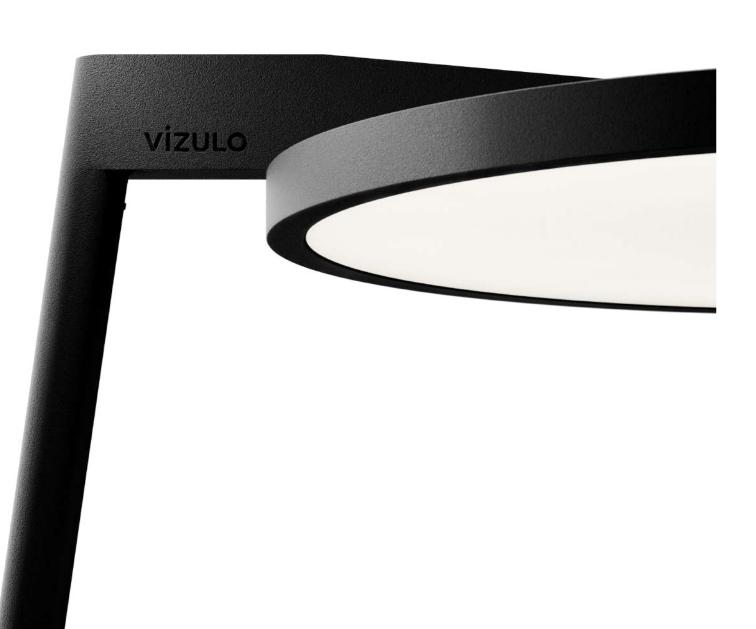

architecture studio

vizulo BRUT standing luminaire

BONDI rod mimics water drops falling on the luminaire's surface, creating precise curved lines.

A key feature of the BONDI suspended is the seemingly levitating structure created by extraordinary construction.