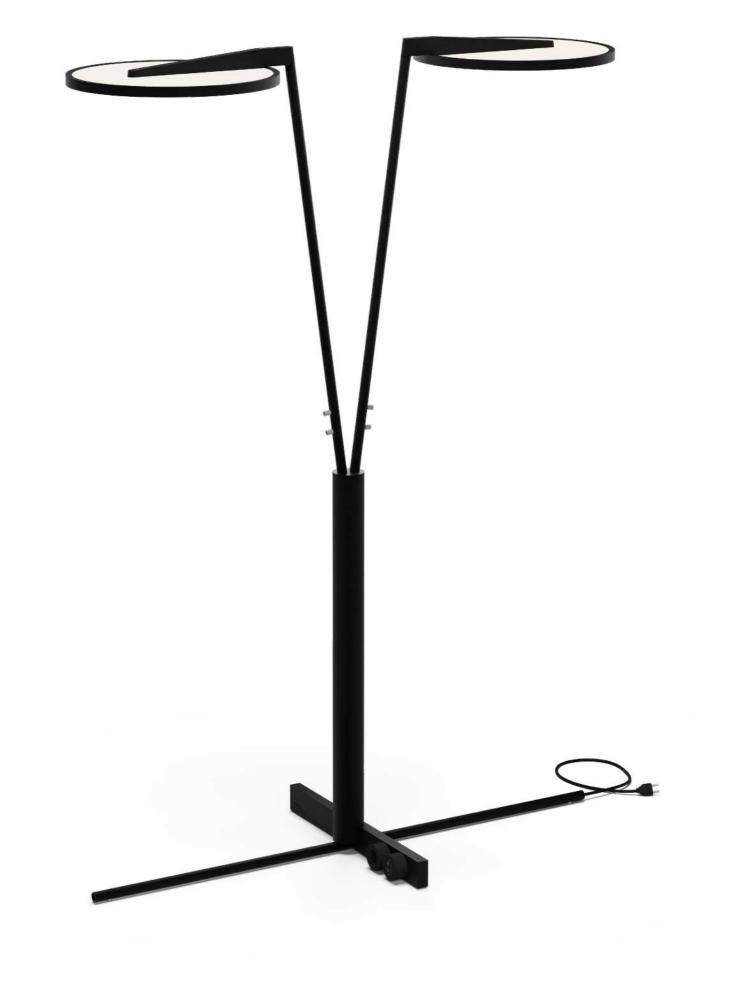

Work with architects encouraged us to continue and thus BONDI and BYRON were born - named after two iconic beaches in Australia - Bondi Beach in Sydney and Byron Bay. When I think of freedom, I recall these two places - ocean, wind, waves, surfers, and sun. Here we are – dancing like nobody's watching.

architecture studio

vizulo BRUT standing luminaire

BONDI rod mimics water drops falling on the luminaire's surface, creating precise curved lines.

A key feature of the BONDI suspended is the seemingly levitating structure created by extraordinary construction.