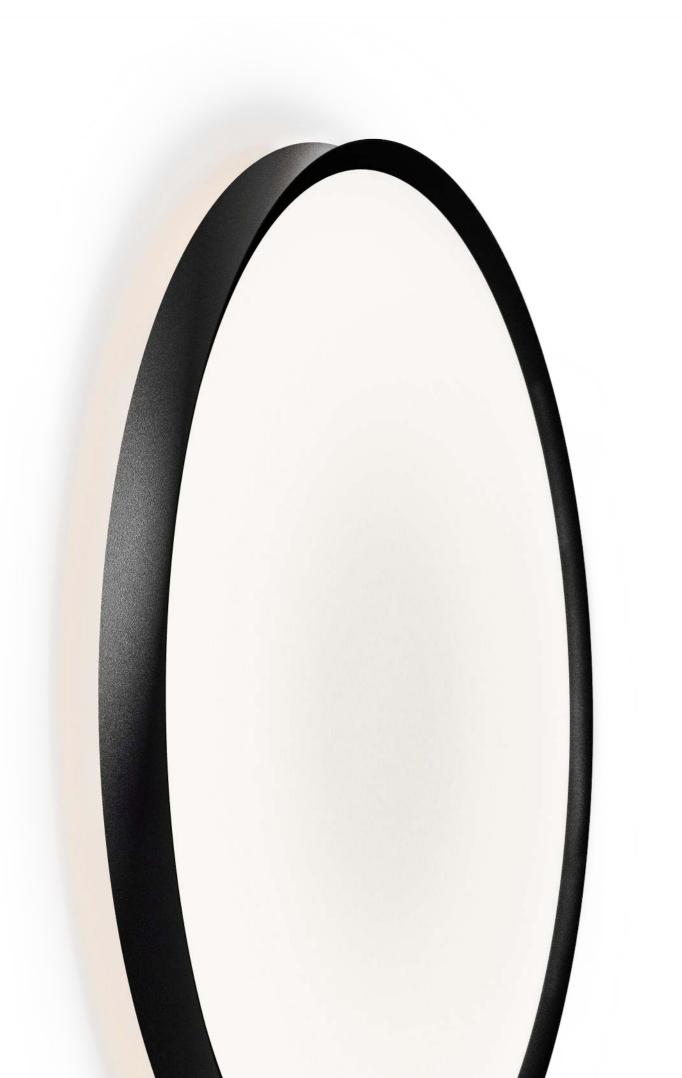

vizulo BONDI suspended

vizulo BONDI wall & ceiling

Byron Bay is a place that is filled with a taste of freedom. Crowded with surfers who are seeking adventure and catching ocean waves.

Our BYRON luminaire is just as bold and strong. It stands out with its linear body and round edges, creating a unique design that was inspired by the curved shape of a surfboard that breaks the water with confidence.