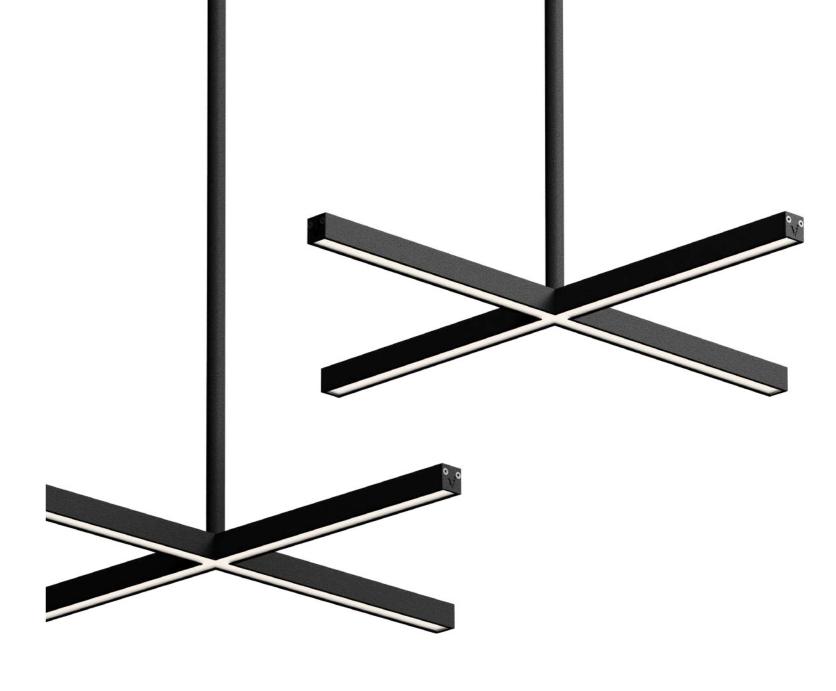

architecture studio

vizulo BRUT standing luminaire

BONDI rod mimics water drops falling on the luminaire's surface, creating precise curved lines.

A key feature of the BONDI suspended is the seemingly levitating structure created by extraordinary construction.

vizulo BONDI suspended

vizulo BONDI wall & ceiling

Byron Bay is a place that is filled with a taste of freedom. Crowded with surfers who are seeking adventure and catching ocean waves.

Our BYRON luminaire is just as bold and strong. It stands out with its linear body and round edges, creating a unique design that was inspired by the curved shape of a surfboard that breaks the water with confidence.