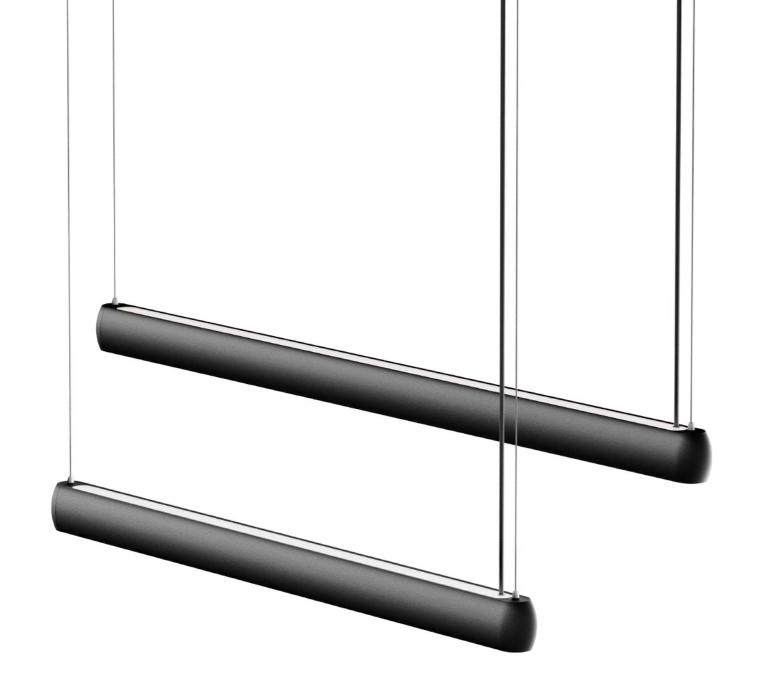

architecture studio

vizulo BRUT standing luminaire

BONDI rod mimics water drops falling on the luminaire's surface, creating precise curved lines.

A key feature of the BONDI suspended is the seemingly levitating structure created by extraordinary construction.