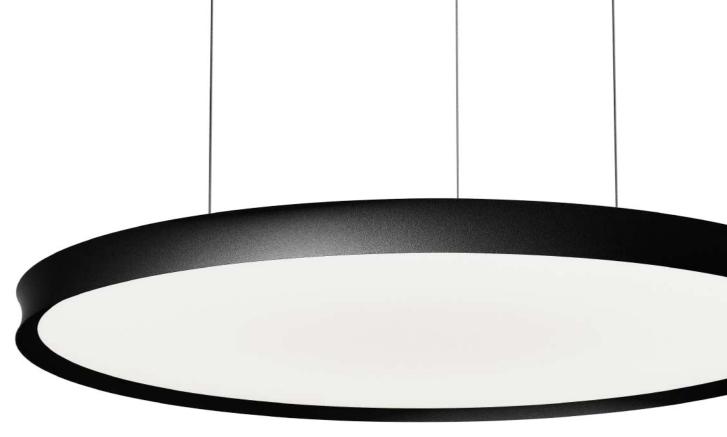

vizulo BONDI suspended

vizulo BONDI wall & ceiling

Byron Bay is a place that is filled with a taste of freedom. Crowded with surfers who are seeking adventure and catching ocean waves.

Our BYRON luminaire is just as bold and strong. It stands out with its linear body and round edges, creating a unique design that was inspired by the curved shape of a surfboard that breaks the water with confidence.