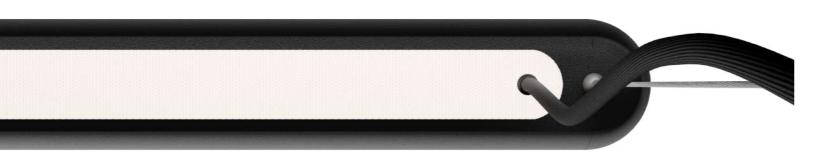

vizulo BONDI suspended

vizulo BONDI wall & ceiling

Byron Bay is a place that is filled with a taste of freedom. Crowded with surfers who are seeking adventure and catching ocean waves.

Our BYRON luminaire is just as bold and strong. It stands out with its linear body and round edges, creating a unique design that was inspired by the curved shape of a surfboard that breaks the water with confidence.

vizulo BYRON

When we make a product, every detail has a story