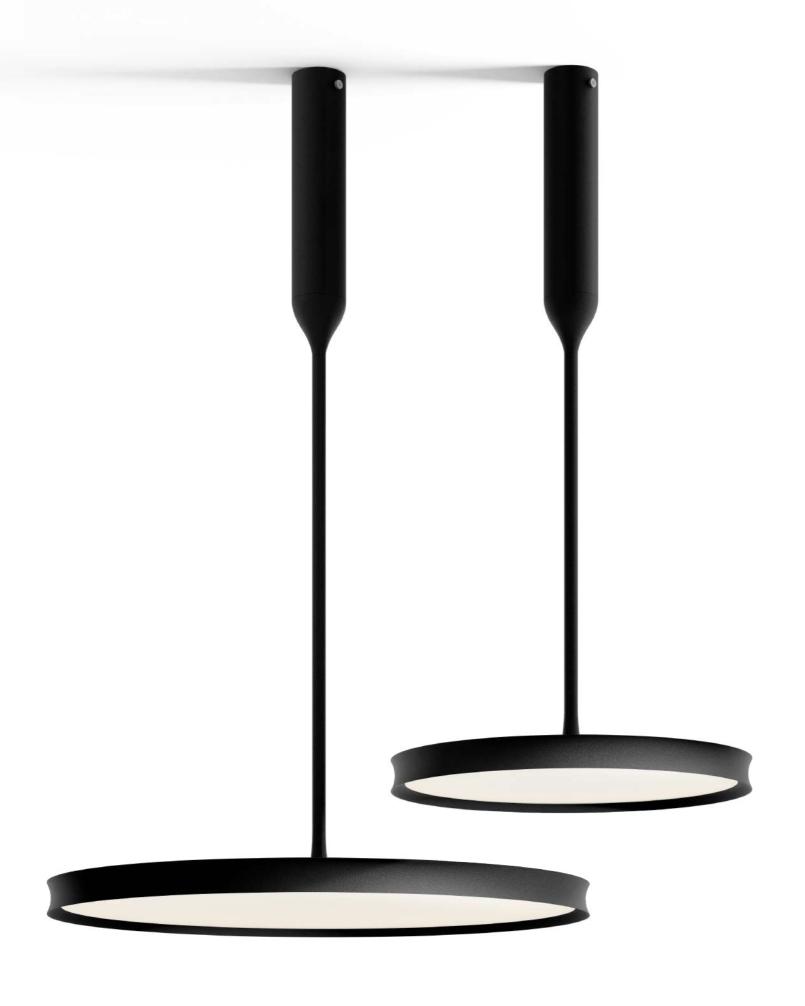

architecture studio

vizulo BRUT standing luminaire

BONDI rod mimics water drops falling on the luminaire's surface, creating precise curved lines.

A key feature of the BONDI suspended is the seemingly levitating structure created by extraordinary construction.

vizulo BONDI suspended

vizulo BONDI wall & ceiling

Byron Bay is a place that is filled with a taste of freedom. Crowded with surfers who are seeking adventure and catching ocean waves.

Our BYRON luminaire is just as bold and strong. It stands out with its linear body and round edges, creating a unique design that was inspired by the curved shape of a surfboard that breaks the water with confidence.