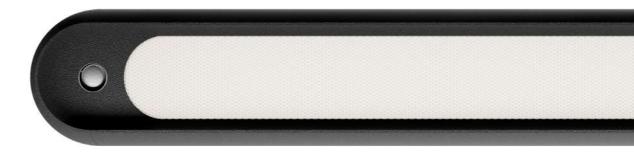

vizulo BONDI suspended

vizulo BONDI wall & ceiling

Byron Bay is a place that is filled with a taste of freedom. Crowded with surfers who are seeking adventure and catching ocean waves.

Our BYRON luminaire is just as bold and strong. It stands out with its linear body and round edges, creating a unique design that was inspired by the curved shape of a surfboard that breaks the water with confidence.

vizulo BYRON

When we make a product, every detail has a story