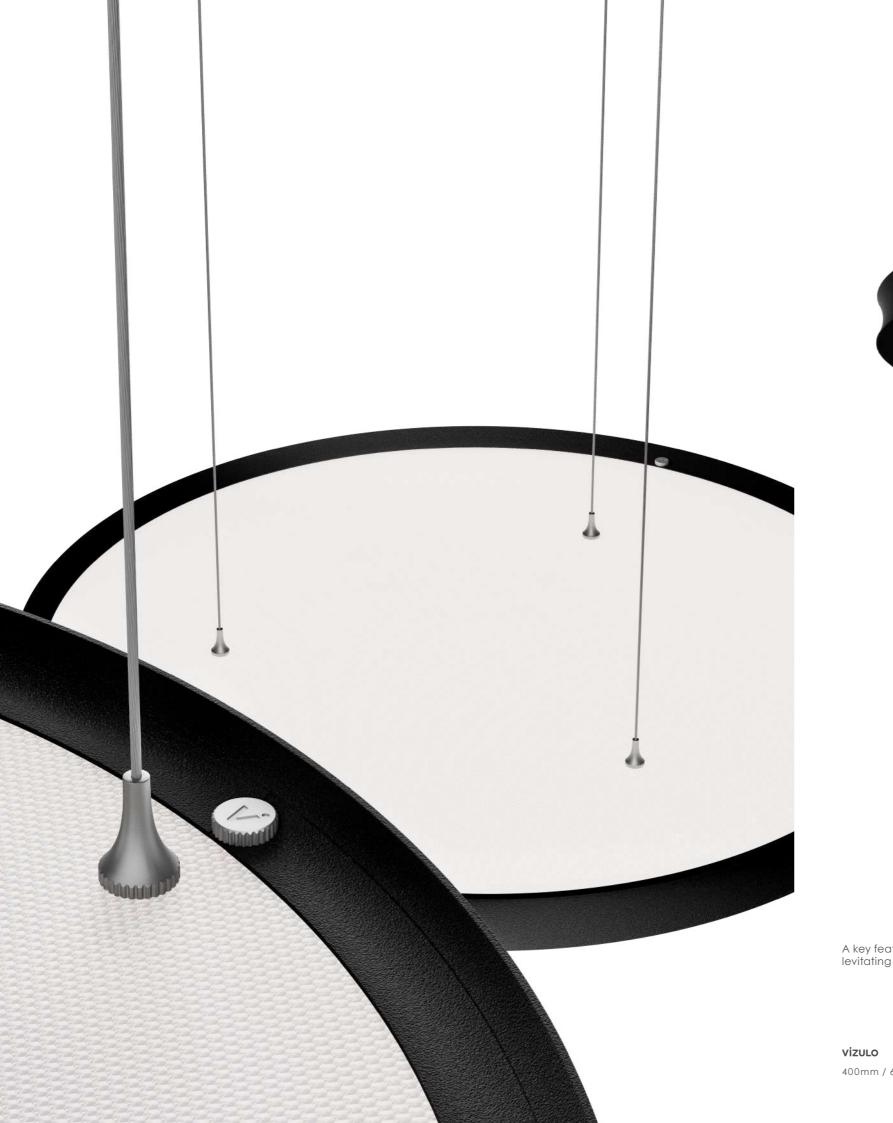

architecture studio

vizulo BRUT standing luminaire

BONDI rod mimics water drops falling on the luminaire's surface, creating precise curved lines.

A key feature of the BONDI suspended is the seemingly levitating structure created by extraordinary construction.