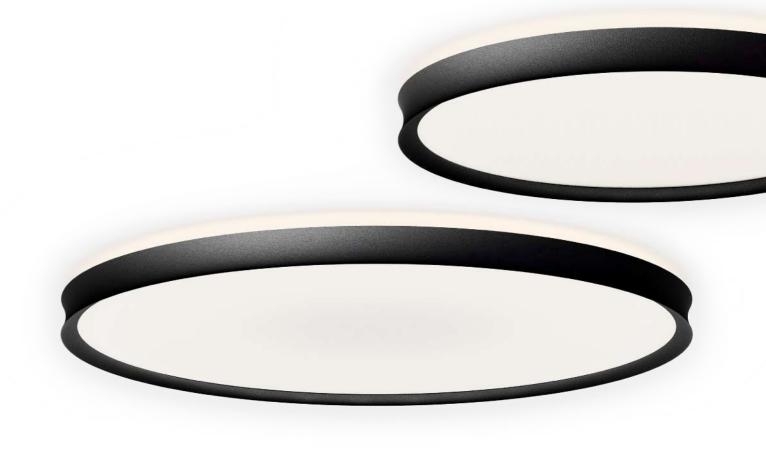

vizulo BONDI suspended

vizulo BONDI wall & ceiling

Byron Bay is a place that is filled with a taste of freedom. Crowded with surfers who are seeking adventure and catching ocean waves.

Our BYRON luminaire is just as bold and strong. It stands out with its linear body and round edges, creating a unique design that was inspired by the curved shape of a surfboard that breaks the water with confidence.